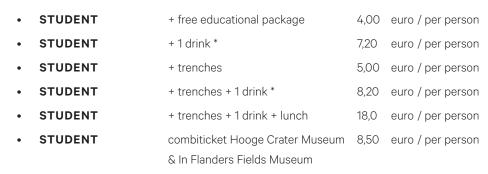

## optional

- Museum guide: € 35,0 / group (guided tour for 1 hour - max. 25 persons)
- Trench visit: € 1,00 / per person (only possible with museum guide)
- Museum + 1 drink: € 7,20 / per person (packed lunches allowed)
- Museum + 1 drink + trenches: € 8,20 / per person
- Museum + 1 drink + trenches + lunch: € 18,0 euro / per person