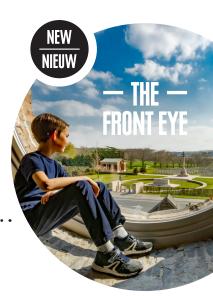

**EXHIBITION ABOUT MEDICAL EVACUATION IN WWI** WITH A FORD T MOTOR AMBULANCE AND REALISTIC ADVANCED DRESSING STATION.

"Discover the best private World War I museum in Flanders Fields"

**EXHIBITION ABOUT MEDICAL EVACUATION IN WWI** WITH A FORD T MOTOR AMBULANCE AND REALISTIC ADVANCED DRESSING STATION.